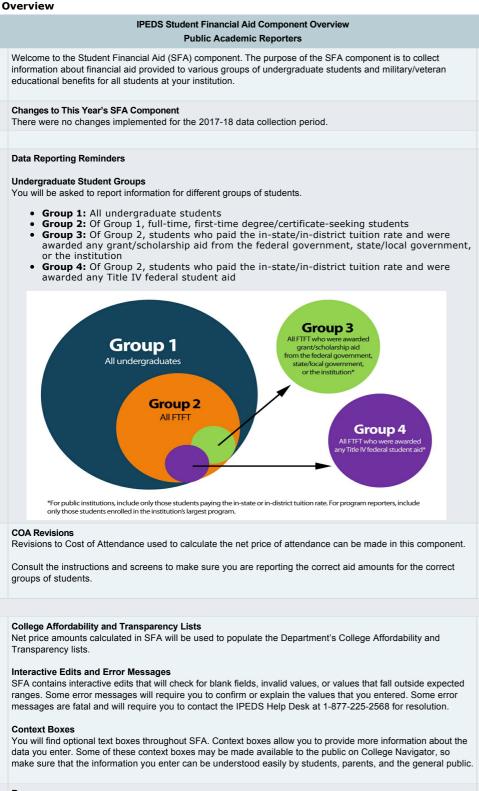

#### Resources

To download the survey materials for this component:  $\underline{Survey\ Materials}$ 

To access your prior year data submission for this component: Reported Data

|                                                                                                                                                                                                                             | Institution: St Petersburg College (137078)<br>Section 1: Part A |                                                                                                                                                                                                                                                         |                                        | 370781                        |
|-----------------------------------------------------------------------------------------------------------------------------------------------------------------------------------------------------------------------------|------------------------------------------------------------------|---------------------------------------------------------------------------------------------------------------------------------------------------------------------------------------------------------------------------------------------------------|----------------------------------------|-------------------------------|
| Part A - Establish Your Groups                                                                                                                                                                                              |                                                                  |                                                                                                                                                                                                                                                         |                                        |                               |
| forw                                                                                                                                                                                                                        | vard t                                                           | stablishes the number of students in various groups. Note that the numbers on this scre<br>o other parts of the Student Financial Aid component.<br>Ids below, report the number of students in each of the following groups.                           | en will be c                           | arried                        |
|                                                                                                                                                                                                                             |                                                                  |                                                                                                                                                                                                                                                         | <ul> <li>Fall</li> <li>2016</li> </ul> | Your<br>Prior<br>Year<br>Data |
|                                                                                                                                                                                                                             |                                                                  |                                                                                                                                                                                                                                                         |                                        | Fall<br>2015                  |
| 01                                                                                                                                                                                                                          | <b>Grou</b><br>All <u>ur</u>                                     | <b>up 1</b><br><u>ndergraduate</u> students                                                                                                                                                                                                             | 30,028                                 | 31,735                        |
| 02                                                                                                                                                                                                                          | Grou<br>Of th                                                    | up 2<br>lose in Group 1, those who are <u>full-time</u> , <u>first-time</u> degree/certificate-seeking                                                                                                                                                  | 1,790                                  | 2,064                         |
|                                                                                                                                                                                                                             | 02a                                                              | Of those in Group 2, those who were awarded any <u>Federal Work Study, loans to</u><br><u>students</u> , or grant or scholarship aid from the federal government, state/local<br>government, the institution, or other sources known to the institution | 1,288                                  | 1,571                         |
|                                                                                                                                                                                                                             | 02b                                                              | Of those in Group 2, those who were awarded any <u>loans to students</u> or grant or scholarship aid from the federal government, state/local government, or the institution                                                                            | 1,248                                  | 1,541                         |
| Group 3<br>Of those in Group 2, those paid the in-state or in-district tuition rate and who were awarded<br>grant or scholarship aid from the federal government, state/local government, or the<br>institution 1,099 1,327 |                                                                  |                                                                                                                                                                                                                                                         |                                        |                               |
| 04                                                                                                                                                                                                                          |                                                                  | <b>up 4</b><br>lose in Group 2, those paid the in-state or in-district tuition rate and who were awarded<br><u>Title IV federal student aid</u>                                                                                                         | 1,062                                  | 1,232                         |