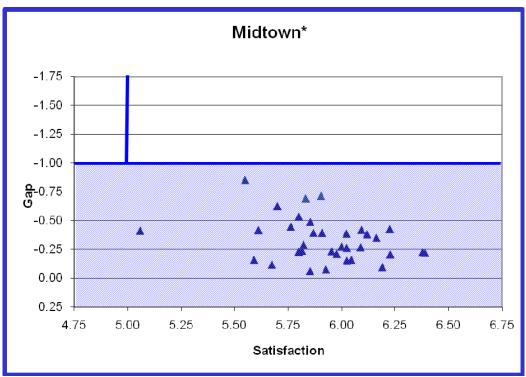

The remainder of this document presents the findings from the ENSS in both text and chart format. Four appendices are included with this document. Appendix A shows the questions from the survey. Student comments from the survey will be emailed to the individual campus provosts. Appendix B shows the "Performance Gap" charts for each campus. Appendix C shows the "Performance Gap Priority" by campus, and Appendix D shows the "Satisfaction by Campus."