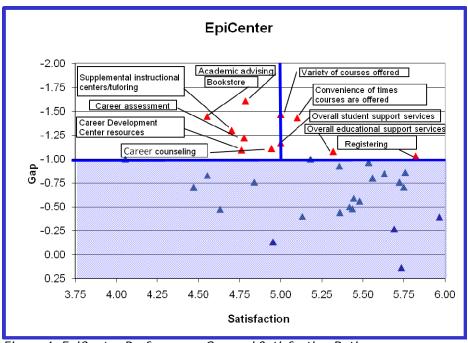

The remainder of this document presents the findings from the ENSS in both text and chart format. Four appendices are included with this document. Appendix A shows the questions from the survey. Student comments from the survey will be emailed to the individual campus provosts. Appendix B shows the "Performance Gap" charts for each campus. Appendix C shows the "Performance Gap Priority" by campus, and Appendix D shows the "Satisfaction by Campus."