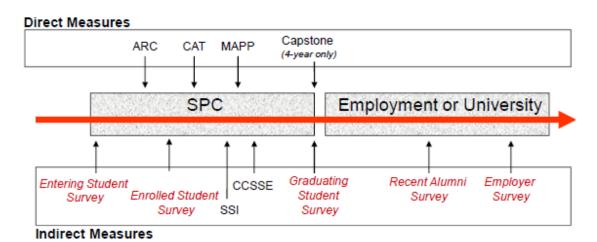

Figure 1: Student Assessment Points

Other Assessments include the President's Annual Evaluation portion of the Year-End Report on Strategic Directions and Institutional Objectives (SD-IOs), State Accountability Measures, Core Effectiveness Indicators, environmental scan/trends analysis, and other department/function-specific assessments.

The following are the key assessments used in the evaluation and assessment processes of SPC's Institutional Effectiveness.

- Academic Program Assessments include internally and externally developed direct measures for General Education (e.g., Educational Testing Service's Measure of Academic Proficiency and Progress [MAPP]), AAS/AS Program Assessments, BAS/BS Program Assessments, and Program Reviews. Outcome results for the academic programs are documented in three types of assessment reports as follows: the Academic Program Viability Report (APVR) is completed on an annual basis; the Academic Program Assessment Report (APAR) is completed on a 3-year cycle; and the Comprehensive Academic Program Review (CAPR), which is also completed on a three-year cycle.
- Academic/Student Services Assessments include indirect measures through the Entering Student Survey, Enrolled Student Survey,

Graduating Student Survey, Recent Alumni Survey, Employer Survey, and the Community College Survey of Student Engagement (CCSSE). Administrative and educational support services are evaluated annually. Results of college-wide student surveys are further refined and augmented through additional departmental-specific assessments.