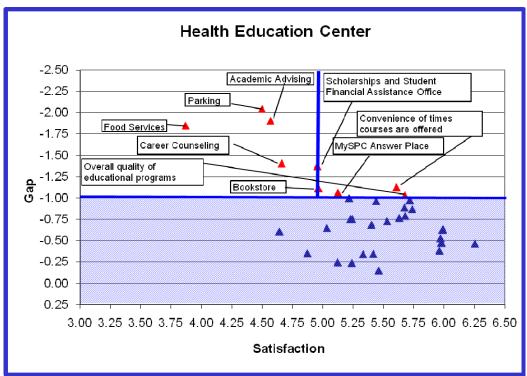

The remainder of this document presents the findings from the ENSS in both text and chart format. Four appendices are included with this document. Appendix A shows the questions from the survey. Student comments from the survey will be emailed to the individual campus provosts. Appendix B shows the "Performance Gap" charts for each campus. Appendix C shows the "Performance Gap Priority" by campus, and Appendix D shows the "Satisfaction by Campus."