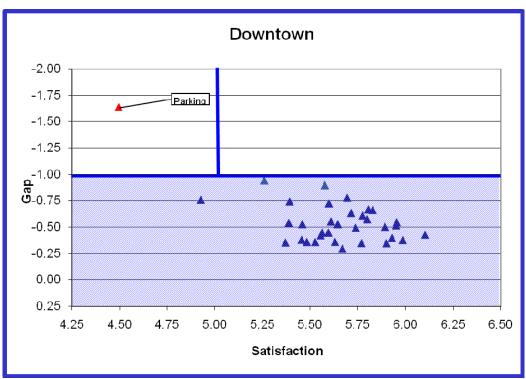

The remainder of this document presents the findings from the ENSS in both text and chart format. Four appendices are included with this document. Appendix A shows the questions from the survey. Student comments from the survey will be emailed to the individual campus provosts. Appendix B shows the "Performance Gap" charts for each campus. Appendix C shows the "Performance Gap Priority" by campus, and Appendix D shows the "Satisfaction by Campus."