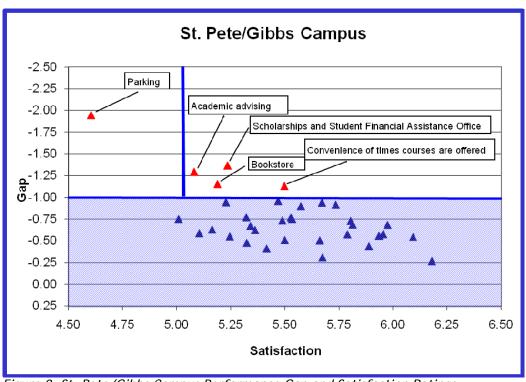

The remainder of this document presents the findings from the ENSS in both text and chart format. Four appendices are included with this document. Appendix A shows the questions from the survey. Student comments from the survey will be emailed to the individual campus provosts. Appendix B shows the "Performance Gap" charts for each campus. Appendix C shows the "Performance Gap Priority" by campus, and Appendix D shows the "Satisfaction by Campus."