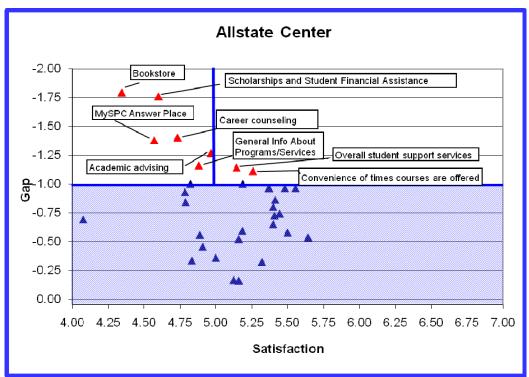

The remainder of this document presents the findings from the ENSS in both text and chart format. Four appendices are included with this document. Appendix A shows the questions from the survey. Student comments from the survey will be emailed to the individual campus provosts. Appendix B shows the "Performance Gap" charts for each campus. Appendix C shows the "Performance Gap Priority" by campus, and Appendix D shows the "Satisfaction by Campus."