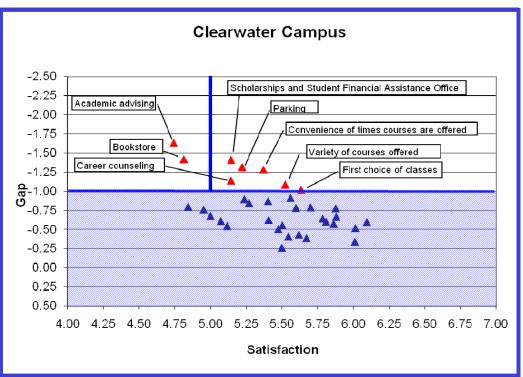

The remainder of this document presents the findings from the ENSS in both text and chart format. Four appendices are included with this document. Appendix A shows the questions from the survey. Student comments from the survey will be emailed to the individual campus provosts. Appendix B shows the "Performance Gap" charts for each campus. Appendix C shows the "Performance Gap Priority" by campus, and Appendix D shows the "Satisfaction by Campus."