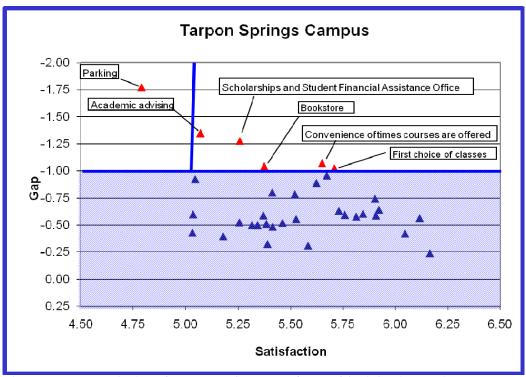

The remainder of this document presents the findings from the ENSS in both text and chart format. Four appendices are included with this document. Appendix A shows the questions from the survey. Student comments from the survey will be emailed to the individual campus provosts. Appendix B shows the "Performance Gap" charts for each campus. Appendix C shows the "Performance Gap Priority" by campus, and Appendix D shows the "Satisfaction by Campus."