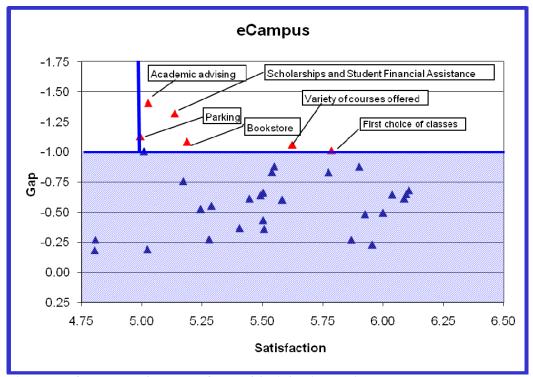

The remainder of this document presents the findings from the ENSS in both text and chart format. Four appendices are included with this document. Appendix A shows the questions from the survey. Student comments from the survey will be emailed to the individual campus provosts. Appendix B shows the "Performance Gap" charts for each campus. Appendix C shows the "Performance Gap Priority" by campus, and Appendix D shows the "Satisfaction by Campus."