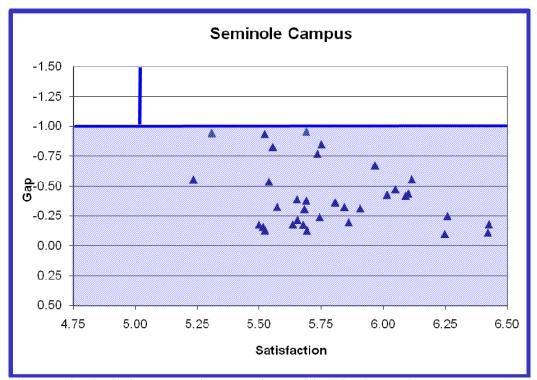

The remainder of this document presents the findings from the ENSS in both text and chart format. Four appendices are included with this document. Appendix A shows the questions from the survey. Student comments from the survey will be emailed to the individual campus provosts. Appendix B shows the "Performance Gap" charts for each campus. Appendix C shows the "Performance Gap Priority" by campus, and Appendix D shows the "Satisfaction by Campus."